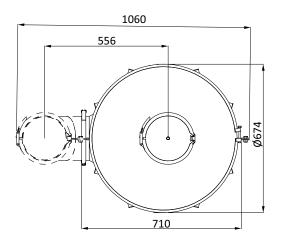

#### **TECHNICAL SPECIFICATIONS - AFU 1800**

| Properties | Air Flow /<br>Rated Capacity | Pressure Drop at<br>Nominal Flow | Weight | Particulate Filtration<br>Efficiency (AT 0.3 μ) | Working<br>Temp. Range |
|------------|------------------------------|----------------------------------|--------|-------------------------------------------------|------------------------|
| Values     | 1800                         | 1000                             | 310    | ≥ 99.995                                        | -20 to +70             |
| Units      | m³∕h                         | Ра                               | Kg     | %                                               | °C                     |

PIPE WITH FLOW INDICATOR FOR AFU 1800