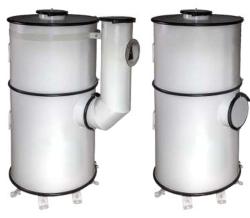

#### **TECHNICAL SPECIFICATIONS - AFU 1800**

| Properties | Air Flow /<br>Rated Capacity | Pressure Drop at<br>Nominal Flow | Weight | Particulate Filtration<br>Efficiency (AT 0.3 μ) | Working<br>Temp. Range |
|------------|------------------------------|----------------------------------|--------|-------------------------------------------------|------------------------|
| Values     | 1800                         | 1000                             | 310    | ≥ 99.995                                        | -20 to +70             |
| Units      | m³∕h                         | Ра                               | Kg     | %                                               | °C                     |