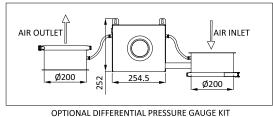

#### **TECHNICAL SPECIFICATIONS - AFU 1800**

| Properties | Air Flow /<br>Rated Capacity | Pressure Drop at<br>Nominal Flow | Weight | Particulate Filtration<br>Efficiency (AT 0.3 μ) | Working<br>Temp. Range |
|------------|------------------------------|----------------------------------|--------|-------------------------------------------------|------------------------|
| Values     | 1800                         | 1000                             | 310    | ≥ 99.995                                        | -20 to +70             |
| Units      | m³∕h                         | Ра                               | Kg     | %                                               | °C                     |