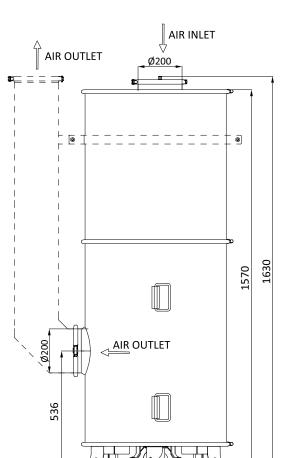

#### **TECHNICAL SPECIFICATIONS - AFU 1800**

| Properties | Air Flow /<br>Rated Capacity | Pressure Drop at<br>Nominal Flow | Weight | Particulate Filtration<br>Efficiency (AT 0.3 μ) | Working<br>Temp. Range |
|------------|------------------------------|----------------------------------|--------|-------------------------------------------------|------------------------|
| Values     | 1800                         | 1000                             | 310    | ≥ 99.995                                        | -20 to +70             |
| Units      | m³∕h                         | Ра                               | Kg     | %                                               | °C                     |