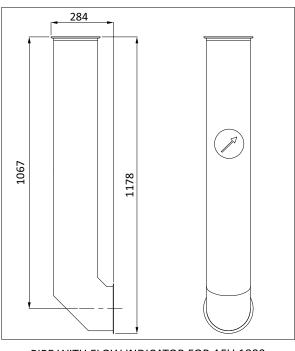

n the floor.

© 2021by Arconik Proprietary





www.arconik.com

info@arconik.com



#### **TECHNICAL SPECIFICATIONS - AFU 1800**

| Properties | Air Flow /<br>Rated Capacity | Pressure Drop at<br>Nominal Flow | Weight | Particulate Filtration<br>Efficiency (AT 0.3 μ) | Working<br>Temp. Range |
|------------|------------------------------|----------------------------------|--------|-------------------------------------------------|------------------------|
| Values     | 1800                         | 1000                             | 310    | ≥ 99.995                                        | -20 to +70             |
| Units      | m³∕h                         | Ра                               | Kg     | %                                               | °C                     |











PIPE WITH FLOW INDICATOR FOR AFU 1800