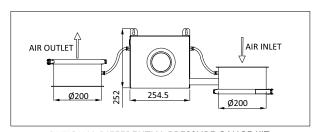

OPTIONAL DIFFERENTIAL PRESSURE GAUGE KIT (USEFUL FOR FLOW AND FILTER LIFE INDICATION)

OPTIONAL KIT FOR REPLACEMENT OF QUICK CONNECTION TO FLANGE

PIPE WITH FLOW INDICATOR FOR AFU 1200