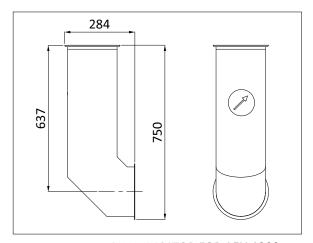

OPTIONAL DIFFERENTIAL PRESSURE GAUGE KIT (USEFUL FOR FLOW AND FILTER LIFE INDICATION)

OPTIONAL KIT FOR REPLACEMENT OF QUICK CONNECTION TO FLANGE

PIPE WITH FLOW INDICATOR FOR AFU 1200