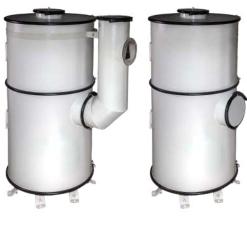

## **AIR FILTER UNITS**

**AFU 1200** 

#### **ADVANTAGES**

- · Heavy duty steel housing with phosphate treatment and powder coating finished for high corrosion resistance.
- Includes shock absorbers for floor connection.
- Quick connectors are provided for fast and easy operation.
- Handles and castor wheels are provided for easy movement during installation. Includes shock absorbers once installed on the floor.