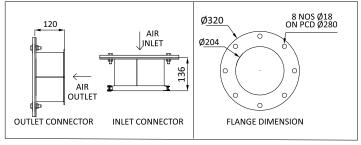

OPTIONAL DIFFERENTIAL PRESSURE GAUGE KIT (USEFUL FOR FLOW AND FILTER LIFE INDICATION)

OPTIONAL KIT FOR REPLACEMENT OF QUICK CONNECTION TO FLANGE

PIPE WITH FLOW INDICATOR FOR AFU 1200