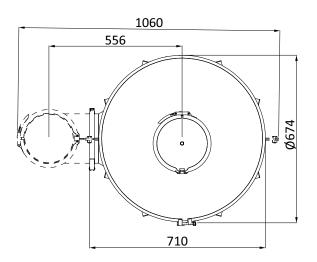

## **TECHNICAL SPECIFICATIONS - AFU 1200**

| Properties | Air Flow /<br>Rated Capacity | Pressure Drop at<br>Nominal Flow | Weight | Particulate Filtration<br>Efficiency (AT 0.3 μ) | Working<br>Temp. Range |
|------------|------------------------------|----------------------------------|--------|-------------------------------------------------|------------------------|
| Values     | 1200                         | 1000                             | 236    | ≥ 99.995                                        | -20 to +70             |
| Units      | m³/h                         | Pa                               | Kg     | %                                               | °C                     |