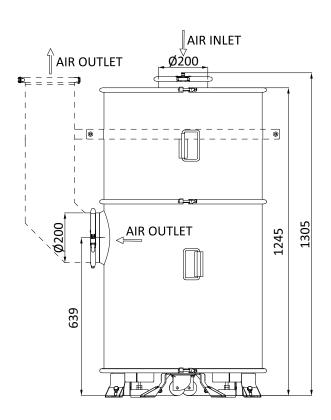

## **TECHNICAL SPECIFICATIONS - AFU 1200**

| Properties | Air Flow /<br>Rated Capacity | Pressure Drop at<br>Nominal Flow | Weight | Particulate Filtration<br>Efficiency (AT 0.3 μ) | Working<br>Temp. Range |
|------------|------------------------------|----------------------------------|--------|-------------------------------------------------|------------------------|
| Values     | 1200                         | 1000                             | 236    | ≥ 99.995                                        | -20 to +70             |
| Units      | m³/h                         | Pa                               | Kg     | %                                               | °C                     |