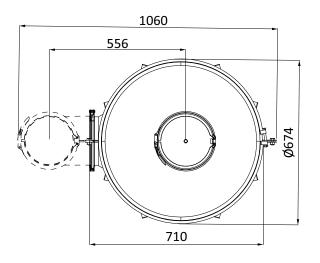

## **TECHNICAL SPECIFICATIONS - AFU 900**

| Properties | Air Flow /<br>Rated Capacity | Pressure Drop at<br>Nominal Flow | Weight | Particulate Filtration<br>Efficiency (AT 0.3 μ) | Working<br>Temp. Range |
|------------|------------------------------|----------------------------------|--------|-------------------------------------------------|------------------------|
| Values     | 900                          | 1000                             | 195    | ≥ 99.995                                        | -20 to +70             |
| Units      | m³∕h                         | Ра                               | Kg     | %                                               | °C                     |