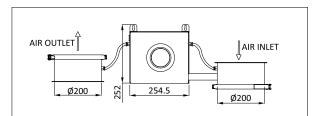

#### OPTIONAL KIT FOR REPLACEMENT OF QUICK CONNECTION TO FLANGE

PIPE WITH FLOW INDICATOR FOR AFU 900