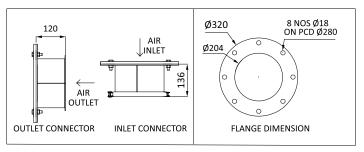

#### OPTIONAL KIT FOR REPLACEMENT OF QUICK CONNECTION TO FLANGE

PIPE WITH FLOW INDICATOR FOR AFU 900