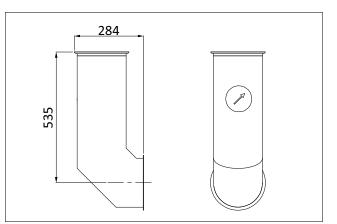

OPTIONAL DIFFERENTIAL PRESSURE GAUGE KIT (USEFUL FOR FLOW AND FILTER LIFE INDICATION)