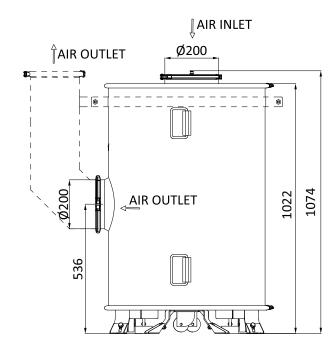

## **TECHNICAL SPECIFICATIONS - AFU 900**

| Properties | Air Flow /<br>Rated Capacity | Pressure Drop at<br>Nominal Flow | Weight | Particulate Filtration<br>Efficiency (AT 0.3 μ) | Working<br>Temp. Range |
|------------|------------------------------|----------------------------------|--------|-------------------------------------------------|------------------------|
| Values     | 900                          | 1000                             | 195    | ≥ 99.995                                        | -20 to +70             |
| Units      | m³∕h                         | Ра                               | Kg     | %                                               | °C                     |